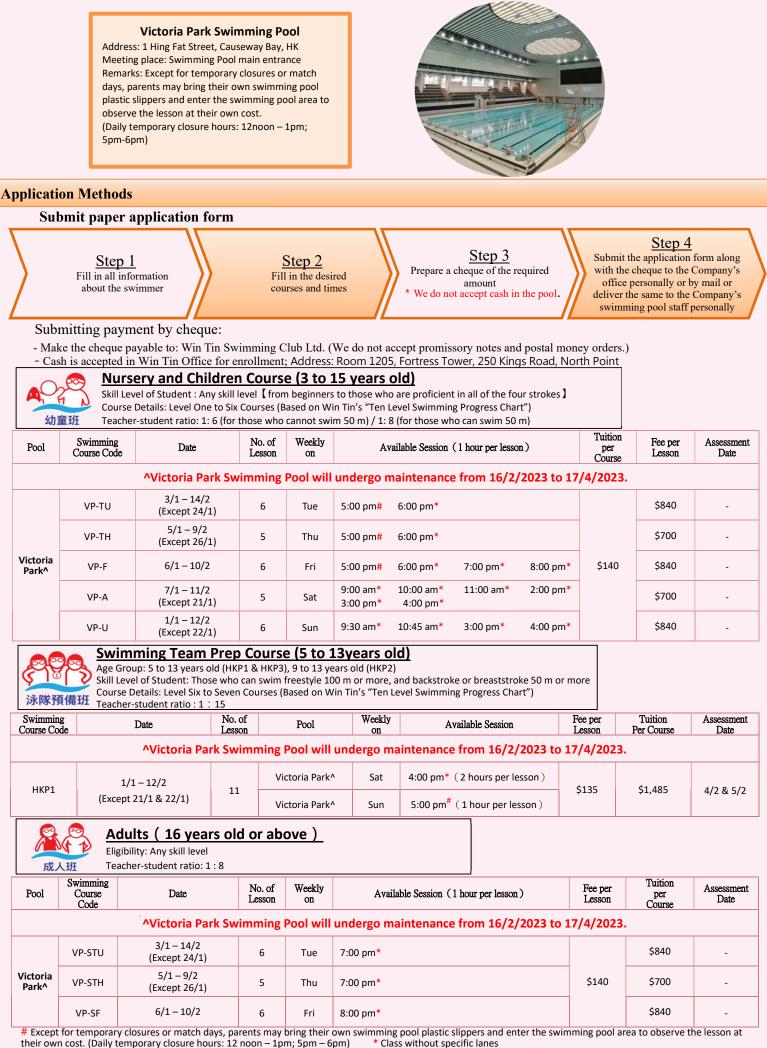

# **Swimming Course Categories**

Students may choose from different types of swimming courses according to their ability, age and goals. There are three different levels of training with different training content:

| 1 Swimming Training 2 Swimming Team Prep / School Swimming Team 3 Win Tin Swimming Team |                       |                                                                                                      |                                                                                                  |                                                                             |  |  |
|-----------------------------------------------------------------------------------------|-----------------------|------------------------------------------------------------------------------------------------------|--------------------------------------------------------------------------------------------------|-----------------------------------------------------------------------------|--|--|
| Swimming Course                                                                         | Age Group             | Skill Level of Student                                                                               | Course Details (Based on Win<br>Tin's "Ten-Level Swimming<br>Progress Chart")                    | Teacher-Student Ratio                                                       |  |  |
| Beginners<br>Prep                                                                       | 2-3 years old         | From beginners to being able to swim<br>freestyle 5m or less                                         | Preparatory Course                                                                               | 1:2                                                                         |  |  |
| Nursery                                                                                 | 3-4 years old         | From beginners to being able to swim freestyle 5m or less                                            | Level One Course                                                                                 | 1:4                                                                         |  |  |
| Nursery<br>and<br>Children*                                                             | 3-15 years<br>old     |                                                                                                      | Levels One to Six Courses<br>{ Flexible teaching methods,                                        | For those who cannot<br>swim 50m: 1:6<br>For those who can swim<br>50m: 1:8 |  |  |
| Children                                                                                | 5-15 years<br>old     | Any skill level<br>【 from beginners to those who are<br>proficient in all of the four styles】        | courses are conducted in wide<br>designated pools/lanes, and<br>students are divided into groups |                                                                             |  |  |
| Adults                                                                                  | 16 years old or above |                                                                                                      | according to their ability 】                                                                     | 1:8                                                                         |  |  |
| Swimming<br>Team Prep                                                                   | 5-13 years<br>old     | Being able to swim freestyle 100m or<br>more, backstroke or breaststroke 50m<br>or more              | Levels Six to Seven Courses                                                                      | 1:15                                                                        |  |  |
| Four Styles                                                                             | 8-16 years<br>old     | Being able to swim freestyle 200m,<br>backstroke 100m, breaststroke 100m and<br>butterfly stroke 50m | Level Seven Course                                                                               | 1:15                                                                        |  |  |

1 Swimming Training 2 Swimming Team Prep / School Swimming Team 3 Win Tin Swimming Team

\*This course category is designated to be carried out in public swimming pools, and is not available in other pools.